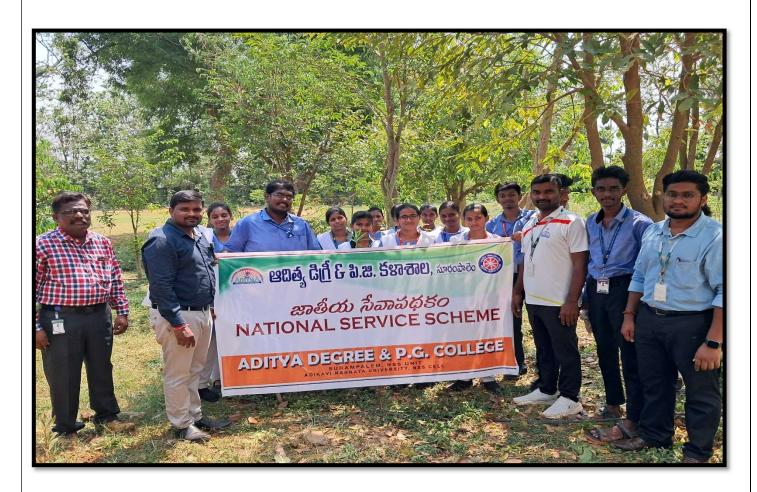

### 22-April-2024

The World Earth Day was celebrated by the NSS Unit of the College on 22<sup>nd</sup> April, 2024. A Tree Plantation Drive under the guidance of the NSS Unit was successfully implemented in the adopted area of the college, Surampalem Rural area. Volunteers of the college NSS Unit assembled by 9:30 a.m after assembly in the college premises ready for the days programme. This drive was held till 12.30 in the afternoon. Around 100 saplings were selected for the Tree Plantation Drive. Pamphlets and awareness material related to World Earth day were distributed to the people at the venue of the programme. When we reached the chosen area the Village Head, Elders and a few youth of that place received us and showed us the area where we are supposed to do the Tree Plantation.

The Vice Principal Mr N. Nageshwar Rao, NSS Unit Programme Officer Mr. B. K. Vidyasagar, Staff Representative Mr. B V S S Udayanadh and Physical Director Mr. Easwar took active part and motivated the students to do their best in the World Earth Day, "Tree Plantation Drive" in Surampalem village. Our students also interacted with many villagers and patiently explained to them the urgent and immediate necessity to conserve and safe guard the greenery existing in our surroundings. The NSS Volunteers also engaged in a cleanup drive along with the villagers cleaning all the rubbish and wastage found in the area. We wish to convey our thanks and appreciations to the Management of Aditya Institutions for providing us with transport and other logistic support to conduct this programme successfully.

# ADITYA DEGREE & P.G COLLEGE - SURAMPALEM N.S.S UNIT

World Earth Day "Tree Plantation Drive" & Essáy Writing Competition - 22/04/2024 VENUE: Surampalem Rural Gandepalli Mandal & College Seminar Hall