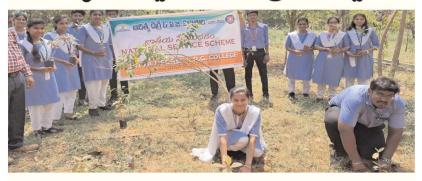

### 22-April-2024

The World Earth Day was celebrated by the NSS Unit of the College on 22<sup>nd</sup> April, 2024. A Tree Plantation Drive under the guidance of the NSS Unit was successfully implemented in the adopted area of the college, Surampalem Rural area. Volunteers of the college NSS Unit assembled by 9:30 a.m after assembly in the college premises ready for the days programme. This drive was held till 12.30 in the afternoon. Around 100 saplings were selected for the Tree Plantation Drive. Pamphlets and awareness material related to World Earth day were distributed to the people at the venue of the programme. When we reached the chosen area the Village Head, Elders and a few youth of that place received us and showed us the area where we are supposed to do the Tree Plantation.

The Vice Principal Mr N. Nageshwar Rao, NSS Unit Programme Officer Mr. B. K. Vidyasagar, Staff Representative Mr. B V S S Udayanadh and Physical Director Mr. Easwar took active part and motivated the students to do their best in the World Earth Day, "Tree Plantation Drive" in Surampalem village. Our students also interacted with many villagers and patiently explained to them the urgent and immediate necessity to conserve and safe guard the greenery existing in our surroundings. The NSS Volunteers also engaged in a cleanup drive along with the villagers cleaning all the rubbish and wastage found in the area. We wish to convey our thanks and appreciations to the Management of Aditya Institutions for providing us with transport and other logistic support to conduct this programme successfully.