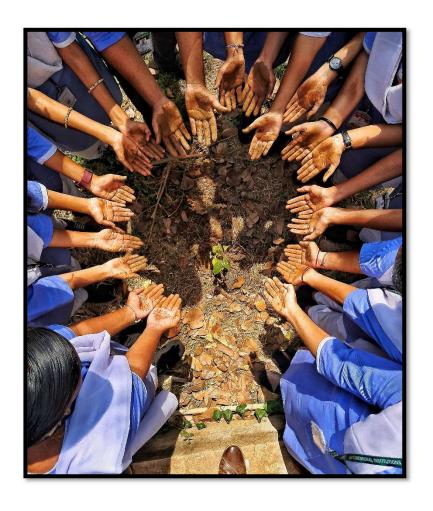

### 22-April-2024

The World Earth Day was celebrated by the NSS Unit of the College on 22<sup>nd</sup> April, 2024. A Tree Plantation Drive under the guidance of the NSS Unit was successfully implemented in the adopted area of the college, Surampalem Rural area. Volunteers of the college NSS Unit assembled by 9:30 a.m after assembly in the college premises ready for the days programme. This drive was held till 12.30 in the afternoon. Around 100 saplings were selected for the Tree Plantation Drive. Pamphlets and awareness material related to World Earth day were distributed to the people at the venue of the programme. When we reached the chosen area the Village Head, Elders and a few youth of that place received us and showed us the area where we are supposed to do the Tree Plantation.

The Vice Principal Mr N. Nageshwar Rao, NSS Unit Programme Officer Mr. B. K. Vidyasagar, Staff Representative Mr. B V S S Udayanadh and Physical Director Mr. Easwar took active part and motivated the students to do their best in the World Earth Day, "Tree Plantation Drive" in Surampalem village. Our students also interacted with many villagers and patiently explained to them the urgent and immediate necessity to conserve and safe guard the greenery existing in our surroundings. The NSS Volunteers also engaged in a cleanup drive along with the villagers cleaning all the rubbish and wastage found in the area. We wish to convey our thanks and appreciations to the Management of Aditya Institutions for providing us with transport and other logistic support to conduct this programme successfully.